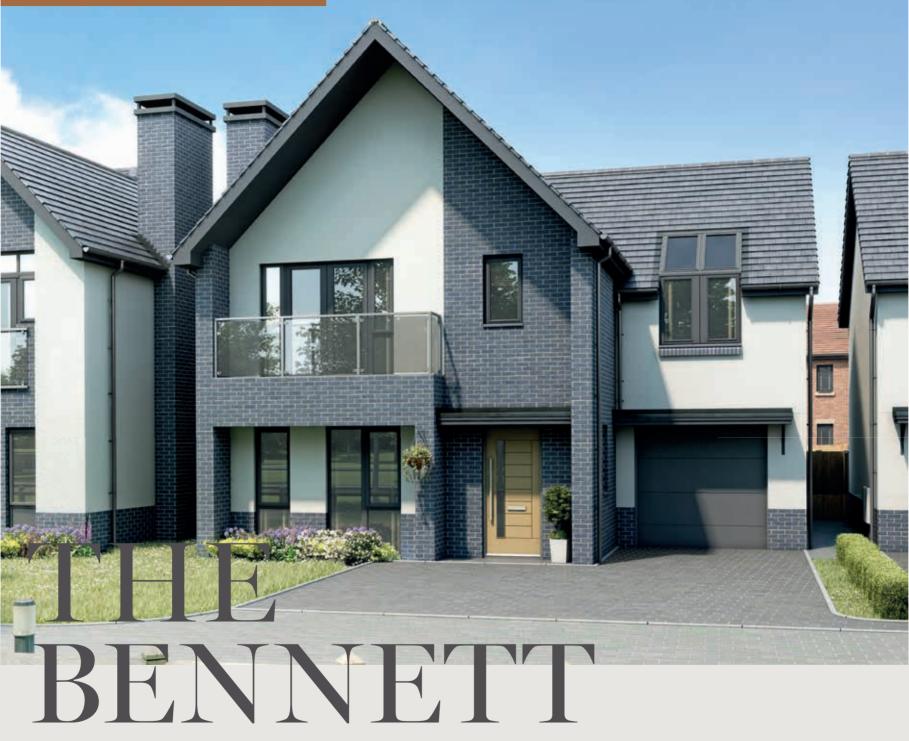

ST Store W Wardrobe <Dimension arrow

Crisp white render complemented with slate-blue detailing brickwork provides The Bennett with a striking contemporary façade. The first floor benefits from a selection of premium features, most notably the master bedroom, showcasing an impressive vaulted ceiling and balcony.

### NO'S. 52<sup>\*</sup>, 53 & 56

| GR | $\sim$ |  |     |                        |  |
|----|--------|--|-----|------------------------|--|
| GR | (83    |  | (8) | $\mathbf{O}\mathbf{R}$ |  |
|    |        |  |     |                        |  |

ST Store W Wardrobe AC Airing Cupboard ◄Dimension arrow \*No. 52 is handed. No's. 53 & 56 as shown. Image shows No. 53.

A large living room and spacious kitchen, dining and family area provide ample living space for this four bedroom detached residence. On the first floor the inclusion of a Juliet balcony adds further intrigue to the well-appointed master bedroom.