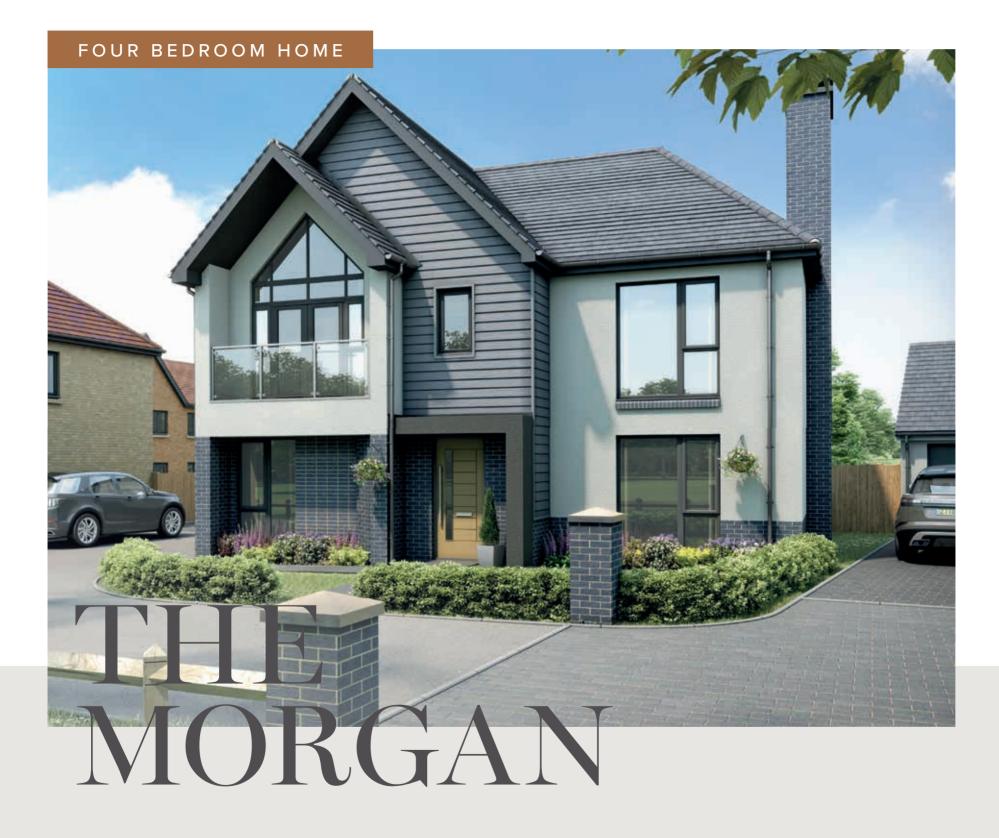

ST Store W Wardrobe AC Airing Cupboard ◄ Dimension arrow \*No's. 39 & 54 are handed. No's. 40 & 55 as shown. Image shows No. 55.

Offering generous interiors with impressive and elegant features, The Morgan is a truly charming residence. With a balcony to the master bedroom, bi-fold doors to the rear and considered use of glazing throughout, the interiors are bright and crisp.