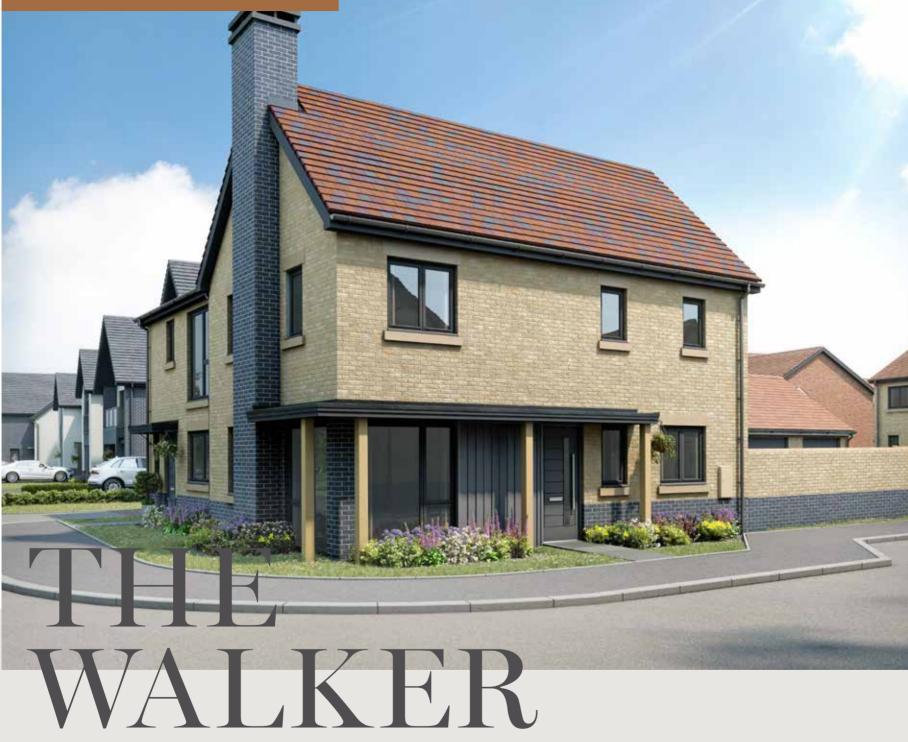

### THREE BEDROOM HOME

The Walker is a well-proportioned home with interiors benefiting from an abundance of natural light. On the ground floor, the double fronted layout offers a clever use of space whilst upstairs you will find three double bedrooms, one with an en suite, and a family bathroom.

NO. 50

| GROUND FLOC         | ) R           |                 |
|---------------------|---------------|-----------------|
| Living Room         | 5.37m x 3.46m | 17' 7" x 11' 4" |
| Kitchen/Dining Area | 5.37m x 3.23m | 17' 7" x 10' 7" |

| FIRST FLOOF    | 8             |                 |
|----------------|---------------|-----------------|
| Master Bedroom | 3.86m x 3.24m | 12' 8" x 10' 7" |
| Bedroom 2      | 3.98m x 2.68m | 13' 1" x 8' 10" |
| Bedroom 3      | 3.51m x 2.58m | 11' 6" x 8' 6"  |