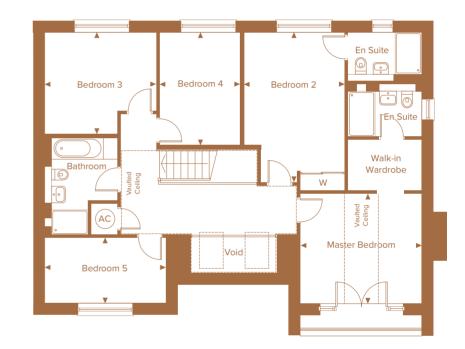

### FIVE BEDROOM HOME

Inside this imposing five bedroom residence you will be greeted with an impressive entrance hallway. A double-height ceiling and feature staircase leave a lasting first impression. With generous room sizes and a considered layout this is as design-conscious as it is practical.

ST Store W Wardrobe AC Airing Cupboard <Dimension arrow \*No. 43 is handed. No. 102 as shown. Image shows No. 102.

| FIRST FLOOR    | 2             |                  |
|----------------|---------------|------------------|
| Master Bedroom | 4.02m x 3.63m | 13' 2" x 11' 11" |
| Bedroom 2      | 5.24m x 3.33m | 17' 2" × 10' 11" |
| Bedroom 3      | 3.68m x 3.37m | 12' 1" × 11' 1"  |
| Bedroom 4      | 3.74m x 2.66m | 12' 3" x 8' 9"   |
| Bedroom 5      | 4.02m x 2.18m | 13' 2" x 7 ' 2"  |