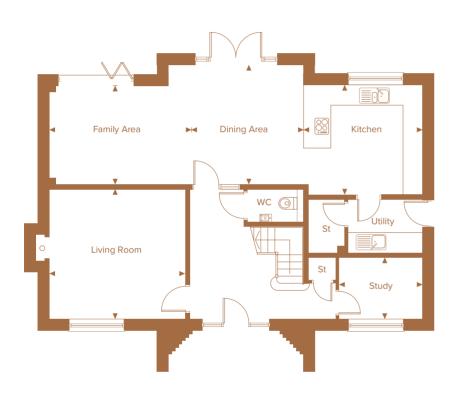

| GROUND FLOOR |               |                 |  |  |
|--------------|---------------|-----------------|--|--|
| Living Room  | 4.50m x 4.29m | 14' 9" x 14' 1" |  |  |
| Kitchen      | 3.70m x 3.60m | 12' 1" × 11' 8" |  |  |
| Dining Area  | 4.00m x 3.80m | 13' 1" x 12' 5" |  |  |
| Family Area  | 4.70m x 3.30m | 15' 4" × 10' 8" |  |  |
| Study        | 2.77m x 2.04m | 9' 1" x 6' 8"   |  |  |

ST Store W Wardrobe AC Airing Cupboard <Dimension arrow \*No. 101 is handed. No. 42 as shown. Image shows No. 42.

| FIRST FLOOF    | 2             |                  |
|----------------|---------------|------------------|
| Master Bedroom | 3.96m x 3.75m | 13' 0" x 12' 4"  |
| Bedroom 2      | 3.81m x 3.34m | 12' 6" × 10' 11" |
| Bedroom 3      | 3.79m x 3.20m | 12' 5" × 10' 6"  |
| Bedroom 4      | 4.50m x 2.70m | 14' 9" x 8' 10"  |