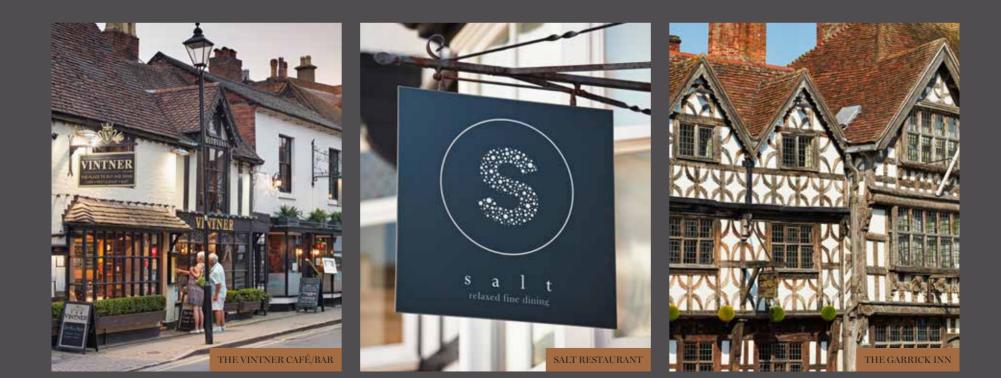

Evenings come alive with an exciting range of restaurants, pubs, bars and live entertainment to choose from. Some can be found in the historic buildings that give Stratford-upon-Avon its unique charm, such as The Garrick Inn, a building that dates back to the 1400s.

The Vintner café/bar and The Townhouse gastropub both have premises hundreds of years old. The Cox's Yard, in a former timber yard on the river Avon, combines comfort food dining, a pantry and a pub with comprehensive drinks list. Over at the Royal Shakespeare Theatre, you can enjoy food, cocktails and river views in The Rooftop Restaurant.

The Opposition – known locally as 'The Oppo' – is a long-standing favourite, especially for its pre and post theatre suppers, while Salt is the first restaurant in town to earn a Michelin star. It is also a cookery school, where home chefs can learn a few secrets from the experts.