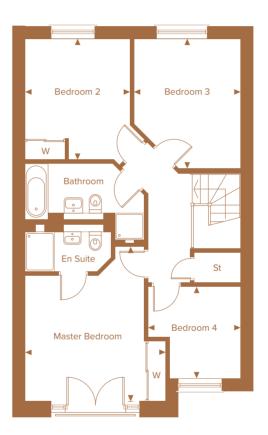

### FOUR BEDROOM HOME

The Prior features a large open-plan kitchen/family/breakfast area with the convenience of a separate utility room with direct external access. Upstairs the master bedroom enjoys a walk-in wardrobe, a well-appointed en suite, Juliet balcony and a striking vaulted ceiling.

| FIRST FLOOR    | 2             |                 |
|----------------|---------------|-----------------|
| Master Bedroom | 4.02m x 3.68m | 13' 2" x 12' 1" |
| Bedroom 2      | 3.97m x 3.58m | 13' 0" x 11' 9" |
| Bedroom 3      | 5.05m x 3.07m | 16' 7" x 10' 1" |
| Bedroom 4      | 3.79m x 3.52m | 12' 5" x 11' 7" |

ST Store W Wardrobe AC Airing Cupboard <Dimension arrow Image shows No. 99.

A spacious open-plan kitchen/family/dining area combined with a large separate living room with a feature fireplace make this a practical yet impressive house. The master bedroom maximises natural light through the glazed doors of a Juliet balcony, highlighting the elegant vaulted ceiling.