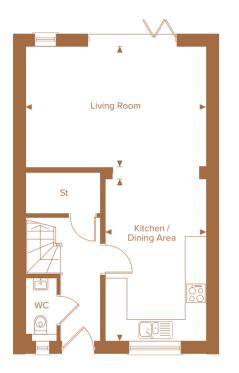

ST Store W Wardrobe <Dimension arrow

A large open-plan ground floor layout maximises living space in The Ellis. Ideal for relaxing and entertaining alike, with glazed bi-fold doors offering direct and seamless access to the rear garden. Upstairs there are three bedrooms, a family bathroom and an en suite to the master bedroom.

| GROUND FLOOR | OR |
|--------------|----|
|--------------|----|

| Living Room         | 5.46m x 3.63m | 17' 11" x 11' 11" |
|---------------------|---------------|-------------------|
| Kitchen/Dining Area | 4.88m x 3.06m | 16' 0" x 10' 0"   |