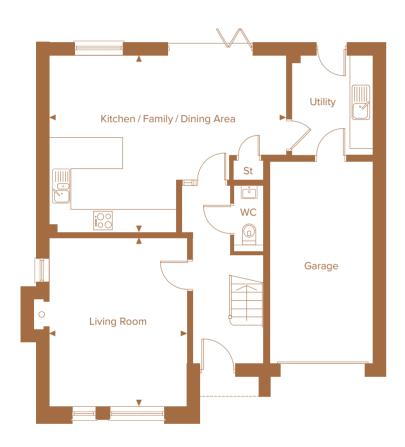

### FOUR BEDROOM HOME

At the heart of this grand detached home is the beautiful open-plan kitchen, dining and family area. An ideal space for socialising as a family or entertaining guests. Upstairs you will find four large double bedrooms, a well-appointed bathroom and two en suites.

| GROUND FLOOR        |               |                   |  |  |
|---------------------|---------------|-------------------|--|--|
| Living Room         | 5.18m x 4.24m | 16' 12" x 13' 11" |  |  |
| Kitchen/Dining Area | 5.82m x 3.96m | 19' 1" x 12' 12"  |  |  |
| Family Area         | 4.39m x 3.19m | 14' 5" x 10' 6"   |  |  |
| Study               | 3.32m x 3.27m | 10' 11" x 10' 9"  |  |  |

| FIRST FLOOR    |               |                 |  |  |
|----------------|---------------|-----------------|--|--|
| Master Bedroom | 3.78m x 3.54m | 12' 5" x 11' 8" |  |  |
| Bedroom 2      | 3.50m x 3.17m | 11' 6" x 10' 5" |  |  |
| Bedroom 3      | 4.28m x 3.51m | 14' 1" × 11' 7" |  |  |
| Bedroom 4      | 3.72m x 3.54m | 12' 2" x 11' 7" |  |  |

ST Store W Wardrobe AC Airing Cupboard <Dimension arrow Image shows No. 100.