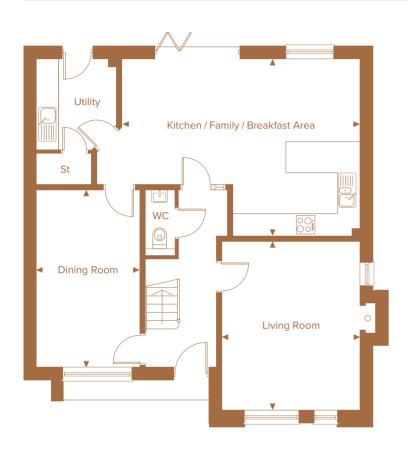

### FOUR BEDROOM HOME

The Prior features a large open-plan kitchen/family/breakfast area with the convenience of a separate utility room with direct external access. Upstairs the master bedroom enjoys a walk-in wardrobe, a well-appointed en suite, Juliet balcony and a striking vaulted ceiling.

| GR | $\cap$       |    |  | $\cap$ | $\cap P$ |
|----|--------------|----|--|--------|----------|
| GR | $\mathbf{U}$ | υΝ |  | U.     | υκ       |

| Living Room                       | 4.91m x 4.02m | 16' 1" x 13' 2"  |
|-----------------------------------|---------------|------------------|
| Dining Room                       | 5.17m x 3.02m | 16' 12" x 9' 11" |
| Kitchen/Family/<br>Breakfast Area | 6.92m x 5.15m | 22' 8" x 16' 11" |

| FIRST FLOOR    | 2             |                 |
|----------------|---------------|-----------------|
| Master Bedroom | 4.02m x 3.68m | 13' 2" x 12' 1" |
| Bedroom 2      | 3.97m x 3.58m | 13' 0" x 11' 9" |
| Bedroom 3      | 5.05m x 3.07m | 16' 7" x 10' 1" |
| Bedroom 4      | 3.79m x 3.52m | 12' 5" x 11' 7" |

ST Store W Wardrobe AC Airing Cupboard <Dimension arrow Image shows No. 99.

A spacious open-plan kitchen/family/dining area combined with a large separate living room with a feature fireplace make this a practical yet impressive house. The master bedroom maximises natural light through the glazed doors of a Juliet balcony, highlighting the elegant vaulted ceiling.