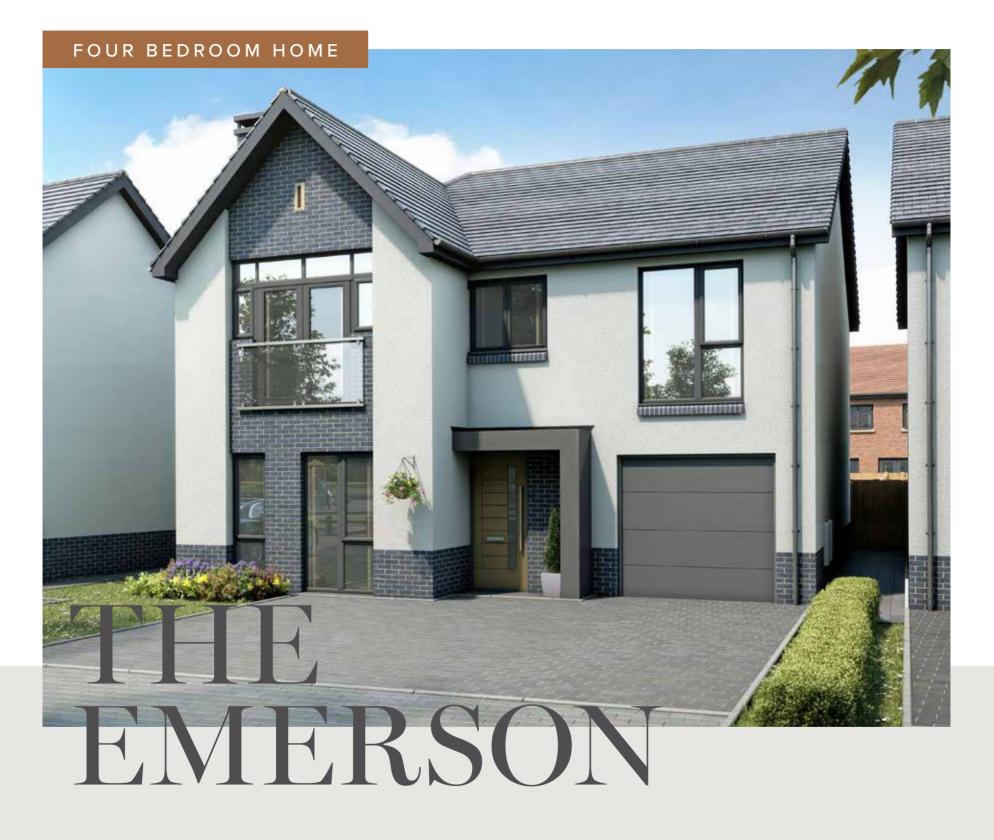

### FOUR BEDROOM HOME

At the heart of this grand detached home is the beautiful open-plan kitchen, dining and family area. An ideal space for socialising as a family or entertaining guests. Upstairs you will find four large double bedrooms, a well-appointed bathroom and two en suites.

ST Store W Wardrobe AC Airing Cupboard ◄ Dimension arrow \*No's. 39 & 54 are handed. No's. 40 & 55 as shown. Image shows No. 55.

Offering generous interiors with impressive and elegant features, The Morgan is a truly charming residence. With a balcony to the master bedroom, bi-fold doors to the rear and considered use of glazing throughout, the interiors are bright and crisp.