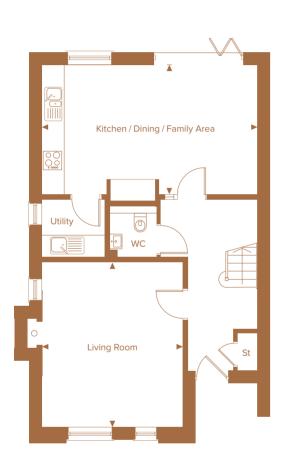

### FOUR BEDROOM HOME

The Prior features a large open-plan kitchen/family/breakfast area with the convenience of a separate utility room with direct external access. Upstairs the master bedroom enjoys a walk-in wardrobe, a well-appointed en suite, Juliet balcony and a striking vaulted ceiling.

| GR | $\cap$       |    |  | $\cap$ | $\cap P$ |
|----|--------------|----|--|--------|----------|
| GR | $\mathbf{U}$ | υΝ |  | U.     | υκ       |

| Living Room                       | 4.91m x 4.02m | 16' 1" x 13' 2"  |
|-----------------------------------|---------------|------------------|
| Dining Room                       | 5.17m x 3.02m | 16' 12" x 9' 11" |
| Kitchen/Family/<br>Breakfast Area | 6.92m x 5.15m | 22' 8" x 16' 11" |

| FIRST FLOOR    | 2             |                 |
|----------------|---------------|-----------------|
| Master Bedroom | 4.02m x 3.68m | 13' 2" x 12' 1" |
| Bedroom 2      | 3.97m x 3.58m | 13' 0" x 11' 9" |
| Bedroom 3      | 5.05m x 3.07m | 16' 7" x 10' 1" |
| Bedroom 4      | 3.79m x 3.52m | 12' 5" x 11' 7" |

ST Store W Wardrobe AC Airing Cupboard <Dimension arrow Image shows No. 99.

A spacious open-plan kitchen/family/dining area combined with a large separate living room with a feature fireplace make this a practical yet impressive house. The master bedroom maximises natural light through the glazed doors of a Juliet balcony, highlighting the elegant vaulted ceiling.