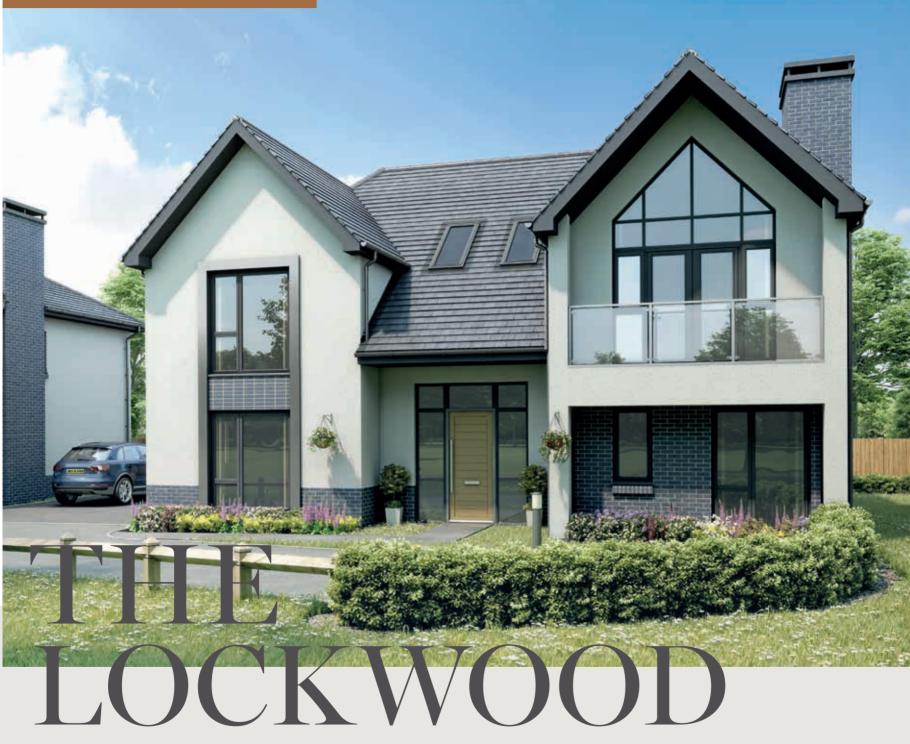

### FIVE BEDROOM HOME

Inside this imposing five bedroom residence you will be greeted with an impressive entrance hallway. A double-height ceiling and feature staircase leave a lasting first impression. With generous room sizes and a considered layout this is as design-conscious as it is practical.

### NO'S. 43<sup>\*</sup> & 102

| GROUND FLOOR |               |                 |  |  |
|--------------|---------------|-----------------|--|--|
| Living Room  | 5.08m x 4.02m | 16' 8" x 13' 2" |  |  |
| Kitchen      | 3.80m x 5.70m | 12' 5" × 18' 7" |  |  |
| Dining Area  | 3.80m x 3.60m | 12' 5" × 11' 8" |  |  |
| Family Area  | 4.20m x 3.80m | 13' 8" x 12' 5" |  |  |
| Study        | 4.64m x 2.85m | 15' 3" x 9' 4"  |  |  |

ST Store W Wardrobe AC Airing Cupboard <Dimension arrow \*No. 43 is handed. No. 102 as shown. Image shows No. 102.

| FIRST FLOOR    | 2             |                  |
|----------------|---------------|------------------|
| Master Bedroom | 4.02m x 3.63m | 13' 2" x 11' 11" |
| Bedroom 2      | 5.24m x 3.33m | 17' 2" × 10' 11" |
| Bedroom 3      | 3.68m x 3.37m | 12' 1" × 11' 1"  |
| Bedroom 4      | 3.74m x 2.66m | 12' 3" x 8' 9"   |
| Bedroom 5      | 4.02m x 2.18m | 13' 2" x 7 ' 2"  |