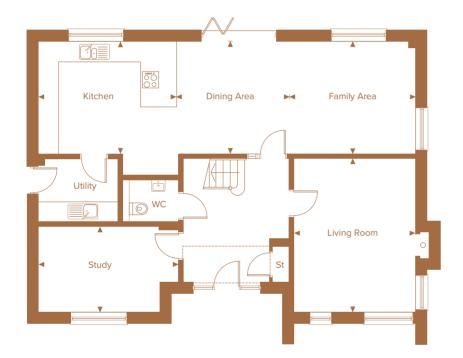

### FIVE BEDROOM HOME

Inside this imposing five bedroom residence you will be greeted with an impressive entrance hallway. A double-height ceiling and feature staircase leave a lasting first impression. With generous room sizes and a considered layout this is as design-conscious as it is practical.

### NO'S. 43<sup>\*</sup> & 102

| GROUND FLOOR |               |                 |  |  |
|--------------|---------------|-----------------|--|--|
| Living Room  | 5.08m x 4.02m | 16' 8" x 13' 2" |  |  |
| Kitchen      | 3.80m x 5.70m | 12' 5" × 18' 7" |  |  |
| Dining Area  | 3.80m x 3.60m | 12' 5" × 11' 8" |  |  |
| Family Area  | 4.20m x 3.80m | 13' 8" x 12' 5" |  |  |
| Study        | 4.64m x 2.85m | 15' 3" x 9' 4"  |  |  |