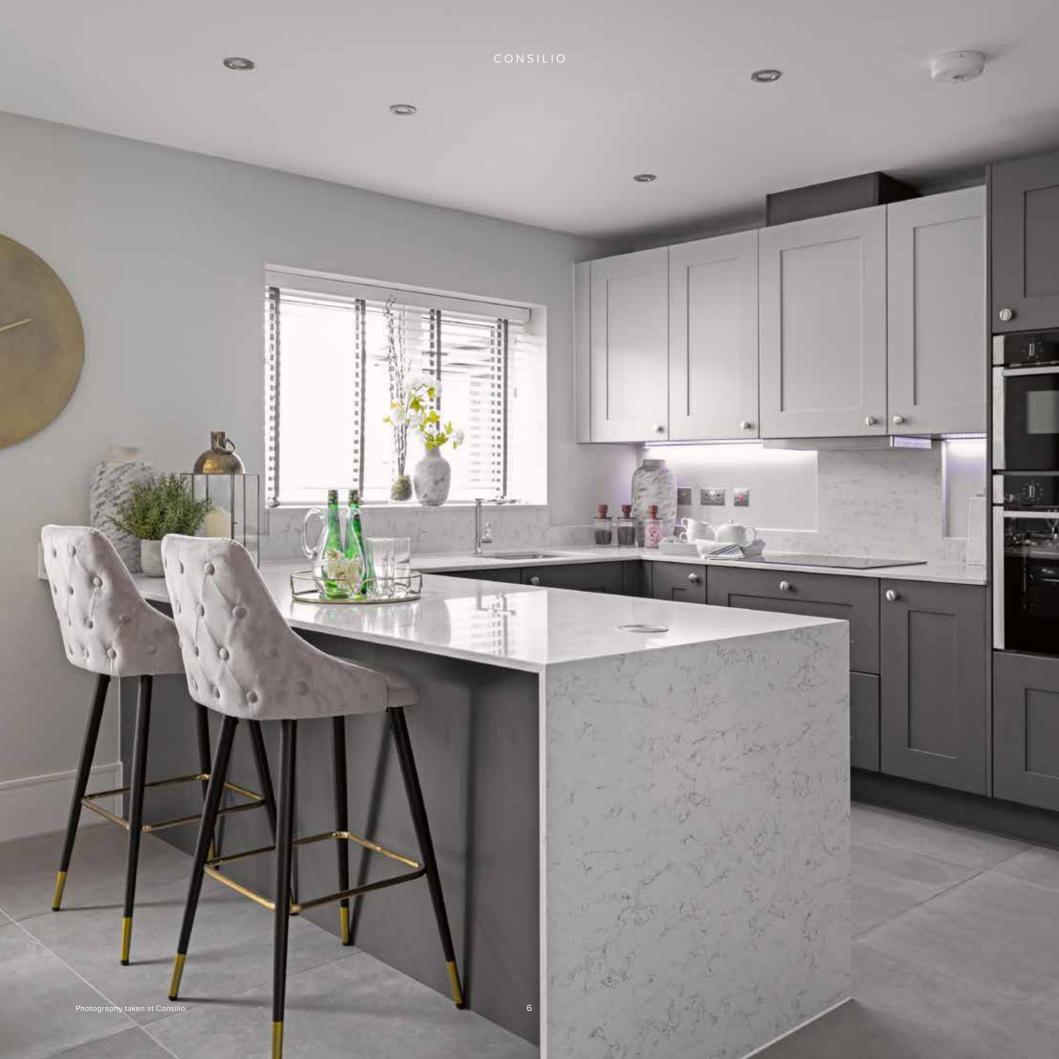

# DUALITY FINISHES

Ð

Ð.

Every aspect of The Bespoke Collection by Spitfire Homes is meticulously chosen to deliver a Signature Specification of premium brands, materials and finishes, which can be found within each home at Consilio.

### KITCHENS

Individually designed hand-crafted kitchens selected from a unique range created exclusively for Spitfire Homes.

- Contemporary handle-less cabinet doors paired with Premium Silestone composite quartz worktops with upstand
- Quartz splashback to hob area
- Neff integrated oven, combination microwave, touch-operated induction hob and extractor hood
- Integrated Zanussi dishwasher and fridge freezer
- Zanussi integrated washer dryer within properties without a utility room
- Ceramic floor tiling from Porcelanosa