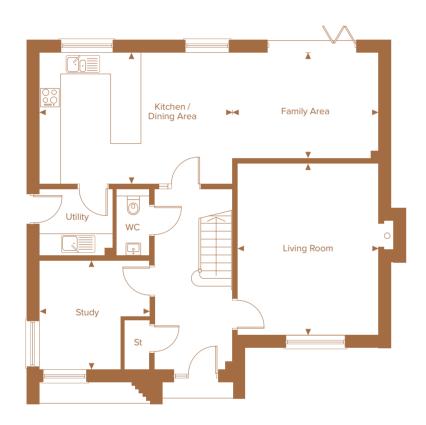

| GROUND FLOOR        |               |                   |  |  |
|---------------------|---------------|-------------------|--|--|
| Living Room         | 5.18m x 4.24m | 16' 12" x 13' 11" |  |  |
| Kitchen/Dining Area | 5.82m x 3.96m | 19' 1" x 12' 12"  |  |  |
| Family Area         | 4.39m x 3.19m | 14' 5" x 10' 6"   |  |  |
| Study               | 3.32m x 3.27m | 10' 11" x 10' 9"  |  |  |

| FIRST FLOOR    |               |                 |  |  |
|----------------|---------------|-----------------|--|--|
| Master Bedroom | 3.78m x 3.54m | 12' 5" x 11' 8" |  |  |
| Bedroom 2      | 3.50m x 3.17m | 11' 6" x 10' 5" |  |  |
| Bedroom 3      | 4.28m x 3.51m | 14' 1" × 11' 7" |  |  |
| Bedroom 4      | 3.72m x 3.54m | 12' 2" x 11' 7" |  |  |

ST Store W Wardrobe AC Airing Cupboard <Dimension arrow Image shows No. 100.