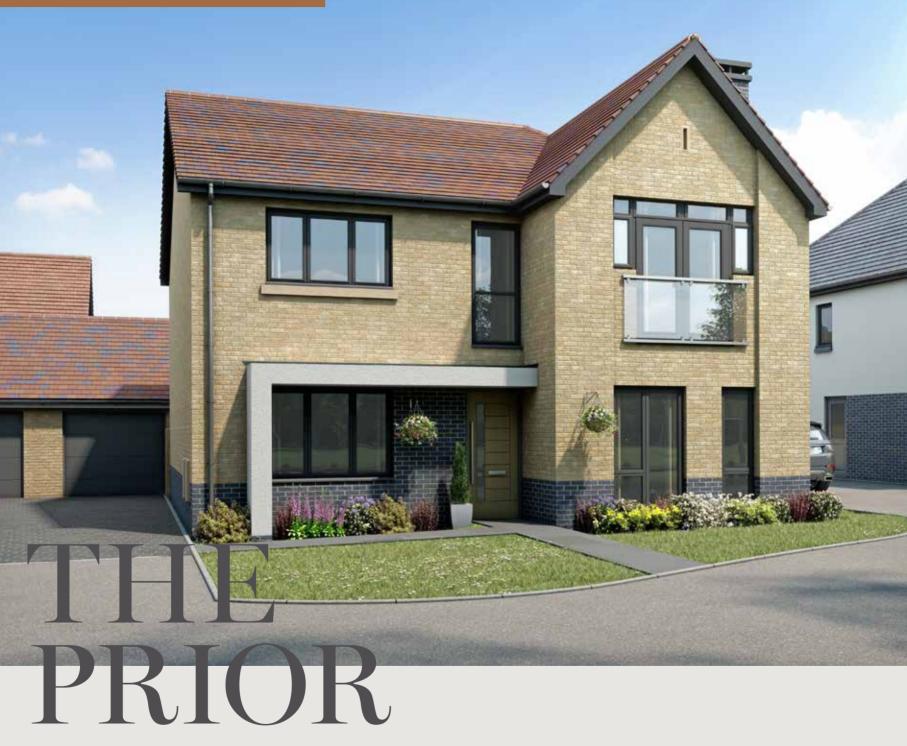

### FOUR BEDROOM HOME

The Prior features a large open-plan kitchen/family/breakfast area with the convenience of a separate utility room with direct external access. Upstairs the master bedroom enjoys a walk-in wardrobe, a well-appointed en suite, Juliet balcony and a striking vaulted ceiling.

ST Store W Wardrobe AC Airing Cupboard <Dimension arrow Image shows No. 99.

A spacious open-plan kitchen/family/dining area combined with a large separate living room with a feature fireplace make this a practical yet impressive house. The master bedroom maximises natural light through the glazed doors of a Juliet balcony, highlighting the elegant vaulted ceiling.