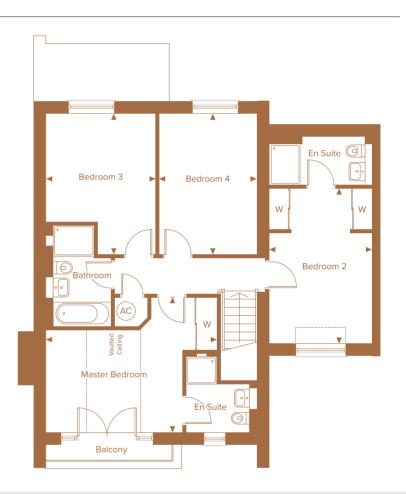

| FIRST FLOOR    | !             |                  |
|----------------|---------------|------------------|
| Master Bedroom | 4.99m x 3.94m | 16' 4" x 12' 11" |
| Bedroom 2      | 4.52m x 3.00m | 14' 10" × 9' 10" |
| Bedroom 3      | 4.11m x 3.20m | 13' 6" x 10' 6"  |
| Bedroom 4      | 4.11m x 2.85m | 13' 6" x 9' 4"   |

ST Store W Wardrobe AC Airing Cupboard ◄Dimension arrow \*No. 52 is handed. No's. 53 & 56 as shown. Image shows No. 53.

A large living room and spacious kitchen, dining and family area provide ample living space for this four bedroom detached residence. On the first floor the inclusion of a Juliet balcony adds further intrigue to the well-appointed master bedroom.