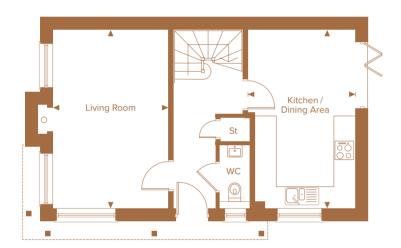

ST Store W Wardrobe <Dimension arrow

A large open-plan ground floor layout maximises living space in The Ellis. Ideal for relaxing and entertaining alike, with glazed bi-fold doors offering direct and seamless access to the rear garden. Upstairs there are three bedrooms, a family bathroom and an en suite to the master bedroom.

| GROUND FLOOR | OR |
|--------------|----|
|--------------|----|

| Living Room         | 5.46m x 3.63m | 17' 11" x 11' 11" |
|---------------------|---------------|-------------------|
| Kitchen/Dining Area | 4.88m x 3.06m | 16' 0" x 10' 0"   |

| FIRST FLOOR    | 2             |                 |
|----------------|---------------|-----------------|
| Master Bedroom | 4.05m x 3.15m | 13' 3" x 10' 4" |
| Bedroom 2      | 4.66m x 3.19m | 15' 3" × 10' 6" |
| Bedroom 3      | 3.68m x 2.17m | 12' 1" x 7' 1"  |

ST Store W Wardrobe <Dimension arrow

Crisp white render complemented with slate-blue detailing brickwork provides The Bennett with a striking contemporary façade. The first floor benefits from a selection of premium features, most notably the master bedroom, showcasing an impressive vaulted ceiling and balcony.