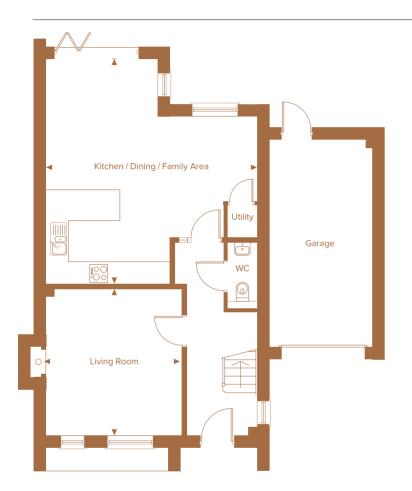

### NO'S. 52<sup>\*</sup>, 53 & 56

| GR | $\sim$ |  |     |                        |  |
|----|--------|--|-----|------------------------|--|
| GR | (83    |  | (8) | $\mathbf{O}\mathbf{R}$ |  |
|    |        |  |     |                        |  |

| Living Room                    | 4.28m x 3.96m | 14' 0" x 13' 0" |
|--------------------------------|---------------|-----------------|
| Kitchen/Dining/<br>Family Area | 6.57m x 6.15m | 21' 6" x 20' 2" |