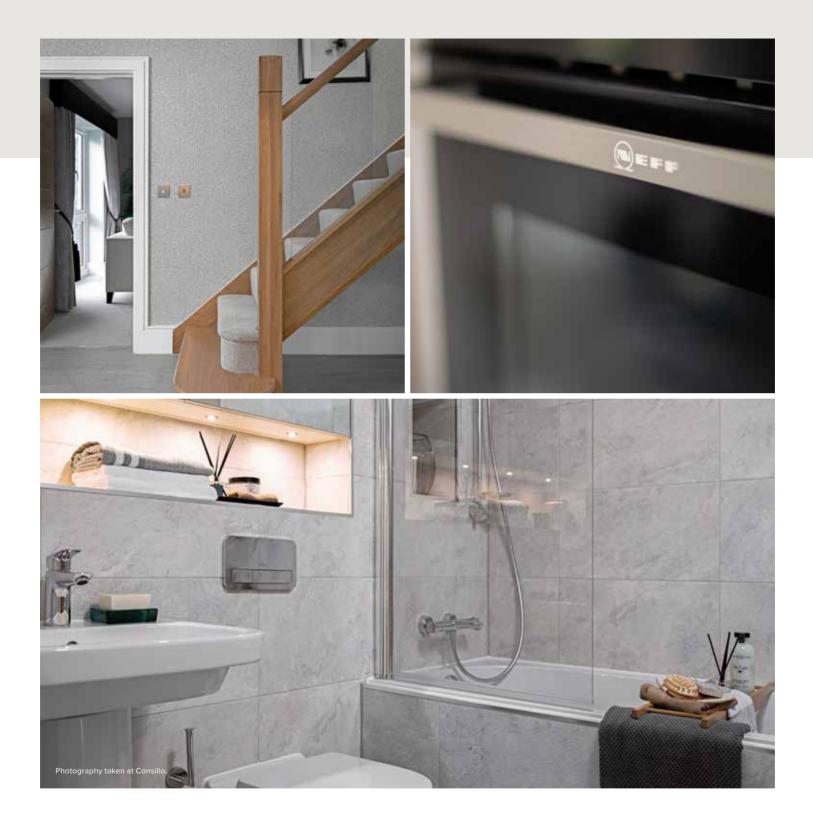

# DUALITY FINISHES

Ð

Ð.

Every aspect of The Bespoke Collection by Spitfire Homes is meticulously chosen to deliver a Signature Specification of premium brands, materials and finishes, which can be found within each home at Consilio.

Individually designed kitchens are unique to Spitfire, with bespoke feature staircases and contemporary Villeroy & Boch sanitaryware further conveying a sense of quality.

### KITCHENS

Individually designed hand-crafted kitchens selected from a unique range created exclusively for Spitfire Homes.

- Contemporary handle-less cabinet doors paired with Premium Silestone composite quartz worktops with upstand
- Quartz splashback to hob area
- Neff integrated oven, combination microwave, touch-operated induction hob and extractor hood
- Integrated Zanussi dishwasher and fridge freezer
- Zanussi integrated washer dryer within properties without a utility room
- Ceramic floor tiling from Porcelanosa

### FINISHES & FEATURES

A meticulous attention to detail throughout each home is complemented by unique features and premium materials.

- Bespoke feature staircase with oak handrail, oversized oak newels and black gunmetal balusters to one to three bedroom properties. Glazed balusters to four and five bedroom properties
- Spitfire signature skirting boards with seamless architrave detail
- Bespoke fitted wardrobes to master bedroom and bedroom two with mirrored sliding doors
- Oak finish internal doors with dual colour chrome and satin handles
- Porcelanosa ceramic floor tiling to kitchen, family area (where attached to kitchen), utility, cloakroom, bathroom and en suites where applicable
- Glazed bi-fold doors where indicated on plans
- Class 1 flue with feature fireplace to the following properties: No's. 38, 39, 40, 41, 42, 43, 50, 52, 53, 54, 55, 56, 57, 98, 99, 100, 101 & 102

### BATHROOM, CLOAKROOM & EN SUITES

Contemporary and stylish bathrooms and en suites benefit from a selection of quality materials and sleek finishes.

- White contemporary Villeroy & Boch sanitaryware complemented by polished chrome Hansgrohe fittings
- Under-sink vanity unit to cloakroom
- Cloakroom to feature half height Porcelanosa ceramic tiling to all walls with sanitaryware
- Bathroom and en suites benefit from full height Porcelanosa tiling to shower/bath area and half height tiling to walls with sanitaryware
- Bespoke mirrored over-sink vanity cabinet to
  bathroom and master en suite as shown on plans
- Chrome wall-mounted toilet roll holder to bathroom and en suites
- Hansgrohe shower within main bathroom
- Raindance overhead shower, separate handset on riser rail and touch button control panel to shower cubicle within master en suite
- Shaver sockets and chrome heated towel rail to bathroom and en suites