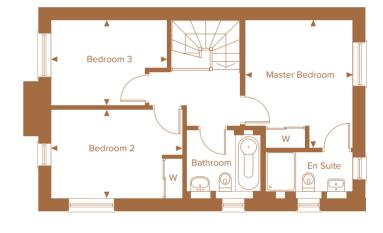

ST Store W Wardrobe <Dimension arrow

A large open-plan ground floor layout maximises living space in The Ellis. Ideal for relaxing and entertaining alike, with glazed bi-fold doors offering direct and seamless access to the rear garden. Upstairs there are three bedrooms, a family bathroom and an en suite to the master bedroom.

| FIRST FLOOR    | 2             |                 |
|----------------|---------------|-----------------|
| Master Bedroom | 4.05m x 3.15m | 13' 3" x 10' 4" |
| Bedroom 2      | 4.66m x 3.19m | 15' 3" × 10' 6" |
| Bedroom 3      | 3.68m x 2.17m | 12' 1" x 7' 1"  |

ST Store W Wardrobe <Dimension arrow

Crisp white render complemented with slate-blue detailing brickwork provides The Bennett with a striking contemporary façade. The first floor benefits from a selection of premium features, most notably the master bedroom, showcasing an impressive vaulted ceiling and balcony.