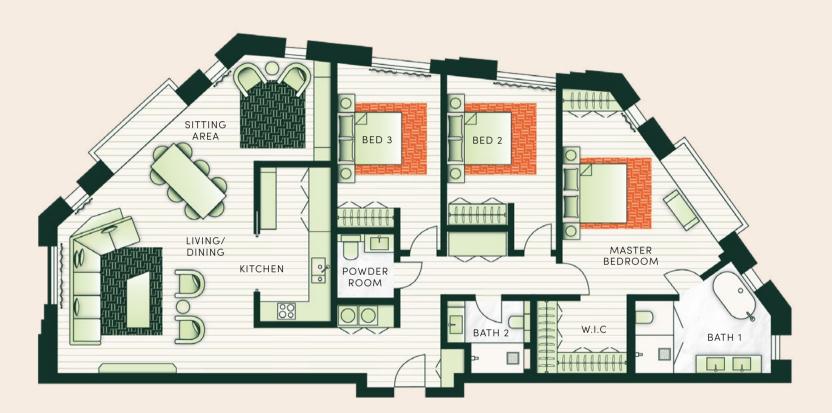

| TOTAL AREA     | 226 SQ. M.    |
|----------------|---------------|
| TERRACE AREA   | 48 SQ. M.     |
| POWDER ROOM    | 1.90M x 1.80M |
| BATHROOM 2     | 2.80M x 3.10M |
| BATHROOM 1     | 2.20M x 4.10M |
| BEDROOM 3      | 4.00M x 3.20M |
| BEDROOM 2      | 3.60M x 3.30M |
| MASTER BEDROOM | 6.00M x 4.00M |
| SITTING AREA   | 3.00M x 2.30M |
| KITCHEN        | 4.70M x 2.10M |
| LIVING/DINING  | 8.30M x 6.00M |

## 3 BEDROOM - TYPE 5

| TOTAL AREA     | 178 SQ. M.    |
|----------------|---------------|
| POWDER ROOM    | 1.90M x 1.80M |
| BATHROOM 2     | 2.80M x 3.10M |
| BATHROOM 1     | 2.20M x 4.10M |
| BEDROOM 3      | 4.00M x 3.20M |
| BEDROOM 2      | 3.60M x 3.30M |
| MASTER BEDROOM | 6.00M x 4.00M |
| SITTING AREA   | 3.00M x 2.30M |
| KITCHEN        | 4.70M x 2.10M |
| LIVING/DINING  | 8.30M x 6.00M |