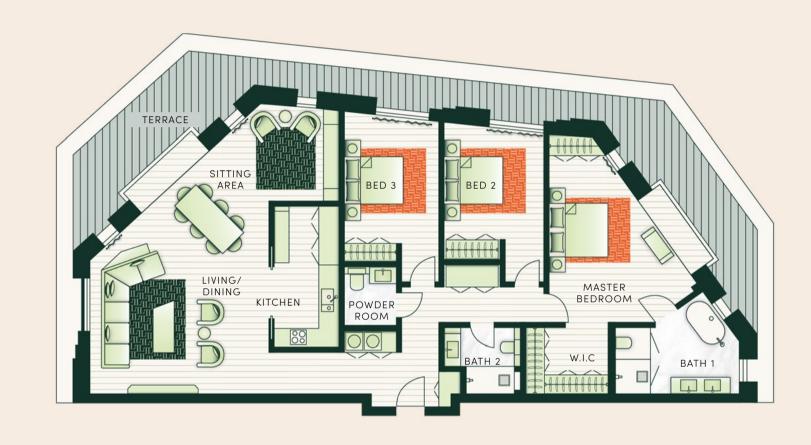

| TOTAL AREA     | 226 SQ. M.    |
|----------------|---------------|
| TERRACE AREA   | 48 SQ. M.     |
| POWDER ROOM    | 1.90M x 1.80M |
| BATHROOM 2     | 2.80M x 3.10M |
| BATHROOM 1     | 2.20M x 4.10M |
| BEDROOM 3      | 4.00M x 3.20M |
| BEDROOM 2      | 3.60M x 3.30M |
| MASTER BEDROOM | 6.00M x 4.00M |
| SITTING AREA   | 3.00M x 2.30M |
| KITCHEN        | 4.70M x 2.10M |
| LIVING/DINING  | 8.30M x 6.00M |

## 3 BEDROOM - TYPE 5

| TOTAL AREA     | 178 SQ. M.    |
|----------------|---------------|
| POWDER ROOM    | 1.90M x 1.80M |
| BATHROOM 2     | 2.80M x 3.10M |
| BATHROOM 1     | 2.20M x 4.10M |
| BEDROOM 3      | 4.00M x 3.20M |
| BEDROOM 2      | 3.60M x 3.30M |
| MASTER BEDROOM | 6.00M x 4.00M |
| SITTING AREA   | 3.00M x 2.30M |
| KITCHEN        | 4.70M x 2.10M |
| LIVING/DINING  | 8.30M x 6.00M |