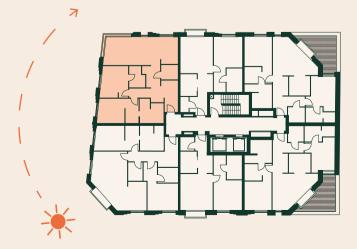

## 2 BEDROOM - TYPE 4

UNIT NOs. 201, 301 & 401

| TOTAL AREA     | 156 SQ. M.    |
|----------------|---------------|
| POWDER ROOM    | 2.00M x 2.80M |
| BATHROOM 2     | 2.50M x 2.40M |
| BATHROOM 1     | 3.20M x 3.20M |
| BEDROOM 2      | 6.20M x 3.30M |
| MASTER BEDROOM | 5.50M x 3.30M |
| KITCHEN        | 3.60M x 3.00M |
| SITTING AREA   | 4.00M x 3.40M |
| LIVING/DINING  | 9.50M x 4.30M |