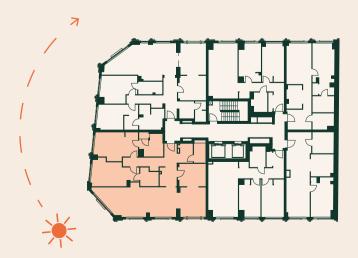

## 2 BEDROOM - TYPE 2

UNIT NOs. 102, 105

| TOTAL AREA     | 147 SQ. M.     |
|----------------|----------------|
| POWDER ROOM    | 1.50M x 2.70M  |
| BATHROOM 2     | 3.20M x 1.70M  |
| BATHROOM 1     | 3.15M x 2.65M  |
| BEDROOM 2      | 4.50M x 3.00M  |
| MASTER BEDROOM | 3.25M x 3.30M  |
| KITCHEN        | 3.50M x 3.30M  |
| SITTING AREA   | 3.50M x 4.10M  |
| LIVING/DINING  | 13.00M x 4.20M |