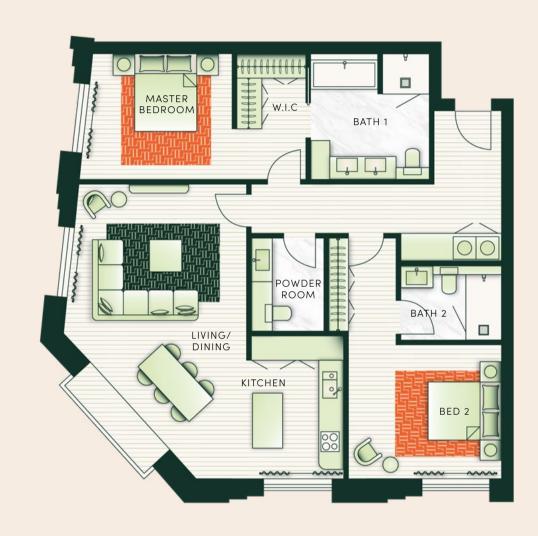

## 2 BEDROOM - TYPE 6

UNIT NOs. 206, 306 & 406

| тот  | AL AREA      | 124 SQ. M.    |
|------|--------------|---------------|
| TER  | RACE AREA    | 14 SQ. M.     |
| POV  | VDER ROOM    | 2.20M x 2.00M |
| BAT  | HROOM 2      | 3.80M x 2.00M |
| BAT  | HROOM 1      | 2.60M x 3.10M |
| BED  | ROOM 2       | 3.20M x 3.90M |
| MAS  | STER BEDROOM | 3.60M x 3.90M |
| KITC | CHEN         | 2.70M x 2.50M |
| LIVI | NG/DINING    | 6.00M x 5.10M |
|      |              |               |