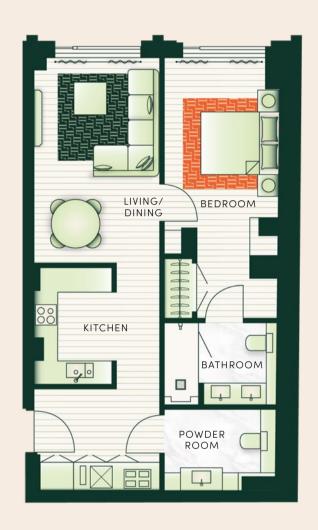

## **EXCLUSIVE EXPERIENCES**

Private Dining Parties & Events Top London Chefs Top London Tailoring Personal Shopping Service Top London Chefs

Personal Chauffeur

24/7 Valet Parking

UNIT NOs. 103

| POWDER ROOM   | 2.60M x 2.00M |
|---------------|---------------|
| BATHROOM      | 3.30M x 2.00M |
| BEDROOM       | 3.30M x 3.30M |
| KITCHEN       | 3.10M x 2.00M |
| LIVING/DINING | 3.30M x 5.50M |