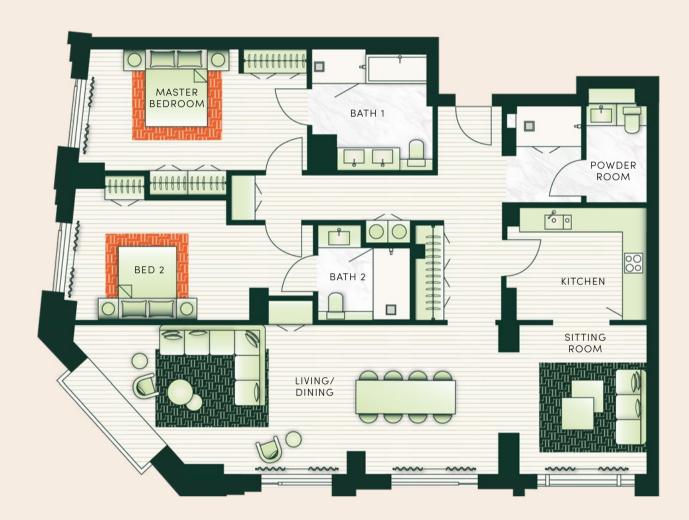

## 2 BEDROOM - TYPE 2

UNIT NOs. 102, 105

| TOTAL AREA     | 147 SQ. M.     |
|----------------|----------------|
| POWDER ROOM    | 1.50M x 2.70M  |
| BATHROOM 2     | 3.20M x 1.70M  |
| BATHROOM 1     | 3.15M x 2.65M  |
| BEDROOM 2      | 4.50M x 3.00M  |
| MASTER BEDROOM | 3.25M x 3.30M  |
| KITCHEN        | 3.50M x 3.30M  |
| SITTING AREA   | 3.50M x 4.10M  |
| LIVING/DINING  | 13.00M x 4.20M |