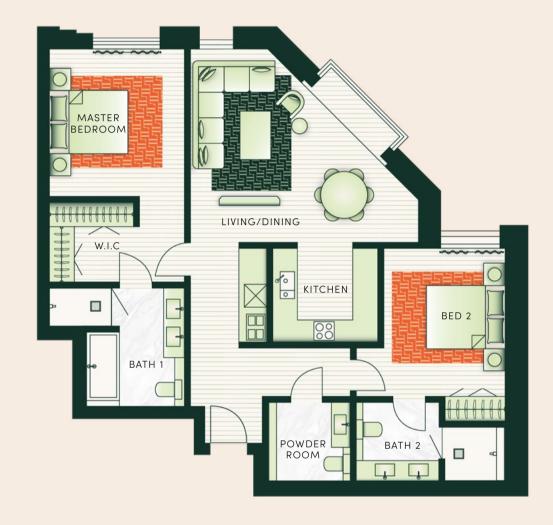

## 2 BEDROOM - TYPE 2

UNIT NOs. 102, 105

| TOTAL AREA     | 147 SQ. M.     |
|----------------|----------------|
| POWDER ROOM    | 1.50M x 2.70M  |
| BATHROOM 2     | 3.20M x 1.70M  |
| BATHROOM 1     | 3.15M x 2.65M  |
| BEDROOM 2      | 4.50M x 3.00M  |
| MASTER BEDROOM | 3.25M x 3.30M  |
| KITCHEN        | 3.50M x 3.30M  |
| SITTING AREA   | 3.50M x 4.10M  |
| LIVING/DINING  | 13.00M x 4.20M |