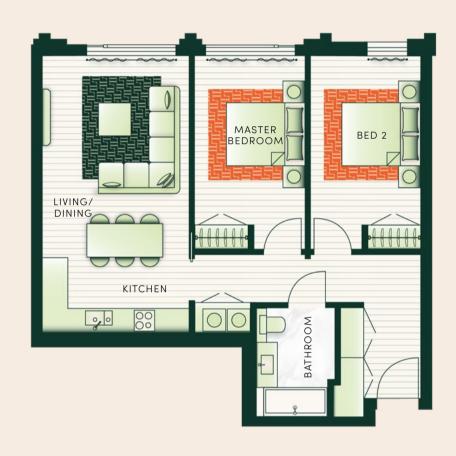

|   | 1             |  |
|---|---------------|--|
| _ | $\mathcal{I}$ |  |

| TOTAL AREA     | 82 SQ. M.     |
|----------------|---------------|
| BATHROOM       | 2.10M x 2.80M |
| BEDROOM 2      | 2.90M x 5.10M |
| MASTER BEDROOM | 2.90M x 5.10M |
| KITCHEN        | 3.80M x 2.00M |
| LIVING/DINING  | 3.80M x 5.30M |