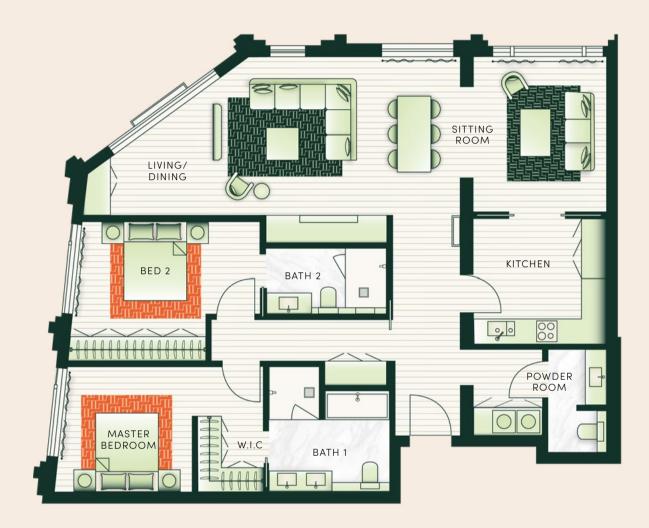

## 2 BEDROOM - TYPE 2

UNIT NOs. 102, 105

| TOTAL AREA     | 147 SQ. M.     |
|----------------|----------------|
| POWDER ROOM    | 1.50M x 2.70M  |
| BATHROOM 2     | 3.20M x 1.70M  |
| BATHROOM 1     | 3.15M x 2.65M  |
| BEDROOM 2      | 4.50M x 3.00M  |
| MASTER BEDROOM | 3.25M x 3.30M  |
| KITCHEN        | 3.50M x 3.30M  |
| SITTING AREA   | 3.50M x 4.10M  |
| LIVING/DINING  | 13.00M x 4.20M |