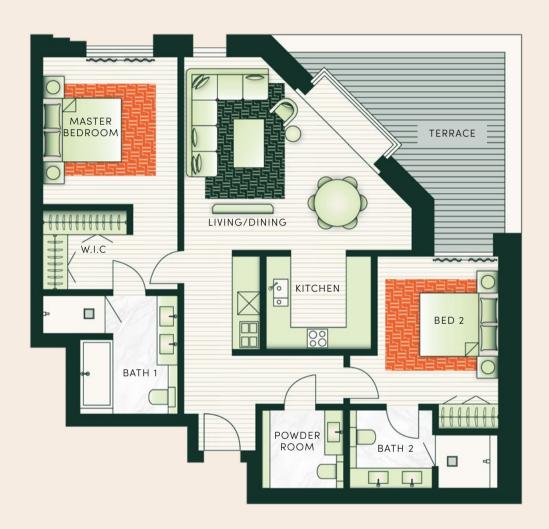

## 2 BEDROOM - TYPE 6

UNIT NOs. 206, 306 & 406

| тот  | AL AREA      | 124 SQ. M.    |
|------|--------------|---------------|
| TER  | RACE AREA    | 14 SQ. M.     |
| POV  | VDER ROOM    | 2.20M x 2.00M |
| BAT  | HROOM 2      | 3.80M x 2.00M |
| BAT  | HROOM 1      | 2.60M x 3.10M |
| BED  | ROOM 2       | 3.20M x 3.90M |
| MAS  | STER BEDROOM | 3.60M x 3.90M |
| KITC | CHEN         | 2.70M x 2.50M |
| LIVI | NG/DINING    | 6.00M x 5.10M |
|      |              |               |