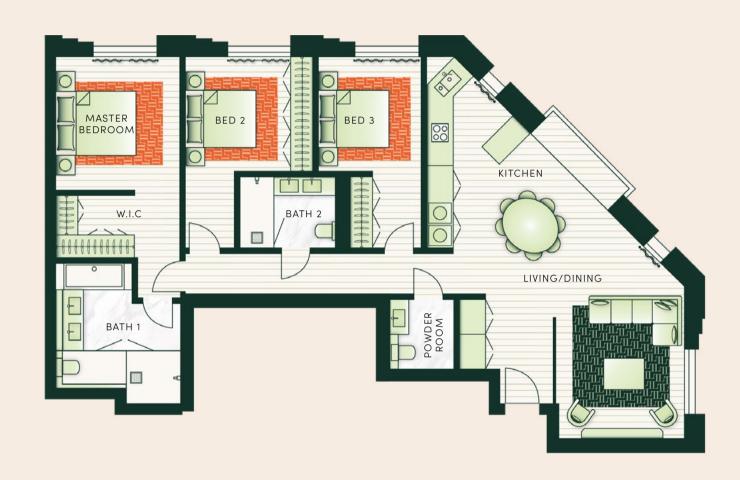

## 2 BEDROOM - TYPE 6

UNIT NOs. 206, 306 & 406

| тот  | AL AREA      | 124 SQ. M.    |
|------|--------------|---------------|
| TER  | RACE AREA    | 14 SQ. M.     |
| POV  | VDER ROOM    | 2.20M x 2.00M |
| BAT  | HROOM 2      | 3.80M x 2.00M |
| BAT  | HROOM 1      | 2.60M x 3.10M |
| BED  | ROOM 2       | 3.20M x 3.90M |
| MAS  | STER BEDROOM | 3.60M x 3.90M |
| KITC | CHEN         | 2.70M x 2.50M |
| LIVI | NG/DINING    | 6.00M x 5.10M |
|      |              |               |

## 3 BEDROOM - TYPE 1

| TOTAL AREA     | 109 SQ. M.    |
|----------------|---------------|
| POWDER ROOM    | 2.20M x 2.00M |
| BATHROOM 2     | 3.80M x 2.00M |
| BATHROOM 1     | 2.60M x 3.10M |
| BEDROOM 2      | 3.20M x 3.90M |
| MASTER BEDROOM | 3.60M x 3.90M |
| KITCHEN        | 2.70M x 2.50M |
| LIVING/DINING  | 6.00M x 5.10M |