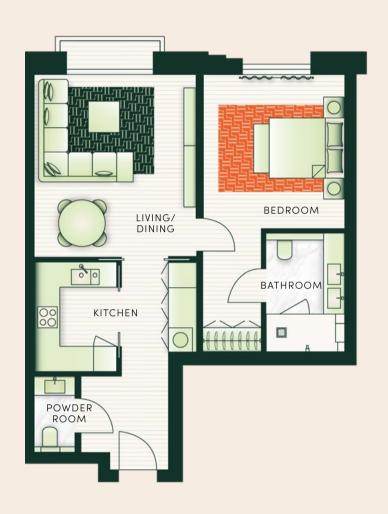

Areas) Gym

### ON DEMAND

**Arrival Preparation** Personal Chauffeur Butlers & House Maids Housekeeping (Residences) Wellness Personal Trainers Gift Arrangement Travel Arrangements **Grocery Shopping Service** Dog Walking / Pet Care Plant Care Florist Services

## **EXCLUSIVE EXPERIENCES**

Private Dining Parties & Events Top London Chefs Top London Tailoring Personal Shopping Service Top London Chefs



Personal Chauffeur



24/7 Valet Parking

UNIT NOs. 103







| POWDER ROOM   | 2.60M x 2.00M |
|---------------|---------------|
| BATHROOM      | 3.30M x 2.00M |
| BEDROOM       | 3.30M x 3.30M |
| KITCHEN       | 3.10M x 2.00M |
| LIVING/DINING | 3.30M x 5.50M |

TL | THE LUCAN

## 1 BEDROOM - TYPE 2

UNIT NOs. 104



## 1 BEDROOM - TYPE 3

UNIT NOs. 202, 205, 302, 305, 402 & 405







| LIVING/DINING | 3.30M x 5.50M |
|---------------|---------------|
| KITCHEN       | 2.80M x 3.30M |
| BEDROOM       | 3.30M x 4.64M |
| BATHROOM      | 2.50M x 3.00M |
| TOTAL AREA    | 70 SQ. M.     |





| LIVING/DINING | 4.30M x 4.80M |
|---------------|---------------|
| KITCHEN       | 2.10M x 2.80M |
| BEDROOM       | 3.70M x 4.00M |
| BATHROOM      | 2.00M x 3.00M |
| POWDER ROOM   | 1.00M x 2.00M |
| TOTAL AREA    | 74 SQ. M.     |

UNIT NOs. 101



## 2 BEDROOM - TYPE 2

UNIT NOs. 102, 105







| TOTAL AREA     | 147 SQ. M.     |
|----------------|----------------|
| POWDER ROOM    | 1.50M x 2.70M  |
| BATHROOM 2     | 3.20M x 1.70M  |
| BATHROOM 1     | 3.15M x 2.65M  |
| BEDROOM 2      | 4.50M x 3.00M  |
| MASTER BEDROOM | 3.25M x 3.30M  |
| KITCHEN        | 3.50M x 3.3