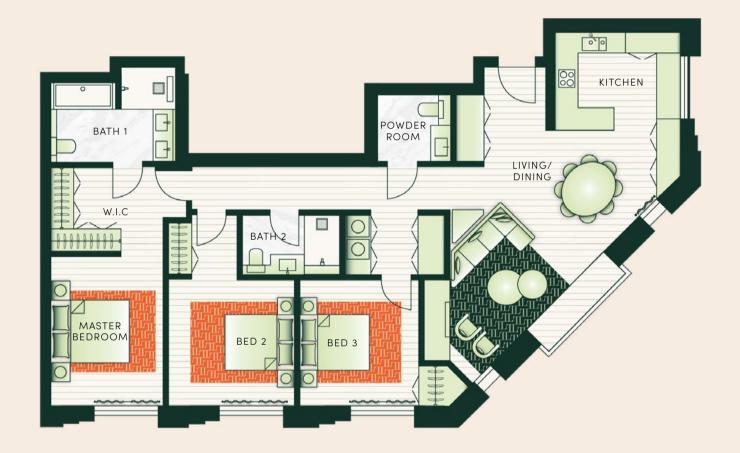

| TOTAL AREA     | 226 SQ. M.    |
|----------------|---------------|
| TERRACE AREA   | 48 SQ. M.     |
| POWDER ROOM    | 1.90M x 1.80M |
| BATHROOM 2     | 2.80M x 3.10M |
| BATHROOM 1     | 2.20M x 4.10M |
| BEDROOM 3      | 4.00M x 3.20M |
| BEDROOM 2      | 3.60M x 3.30M |
| MASTER BEDROOM | 6.00M x 4.00M |
| SITTING AREA   | 3.00M x 2.30M |
| KITCHEN        | 4.70M x 2.10M |
| LIVING/DINING  | 8.30M x 6.00M |

## 3 BEDROOM - TYPE 5

| TOTAL AREA     | 178 SQ. M.    |
|----------------|---------------|
| POWDER ROOM    | 1.90M x 1.80M |
| BATHROOM 2     | 2.80M x 3.10M |
| BATHROOM 1     | 2.20M x 4.10M |
| BEDROOM 3      | 4.00M x 3.20M |
| BEDROOM 2      | 3.60M x 3.30M |
| MASTER BEDROOM | 6.00M x 4.00M |
| SITTING AREA   | 3.00M x 2.30M |
| KITCHEN        | 4.70M x 2.10M |
| LIVING/DINING  | 8.30M x 6.00M |