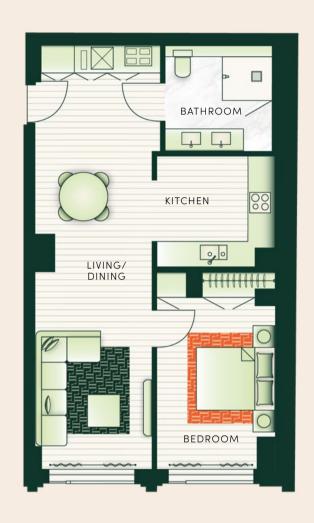

## **EXCLUSIVE EXPERIENCES**

Private Dining Parties & Events Top London Chefs Top London Tailoring Personal Shopping Service Top London Chefs

Personal Chauffeur

24/7 Valet Parking

UNIT NOs. 103

| POWDER ROOM   | 2.60M x 2.00M |
|---------------|---------------|
| BATHROOM      | 3.30M x 2.00M |
| BEDROOM       | 3.30M x 3.30M |
| KITCHEN       | 3.10M x 2.00M |
| LIVING/DINING | 3.30M x 5.50M |

TL | THE LUCAN