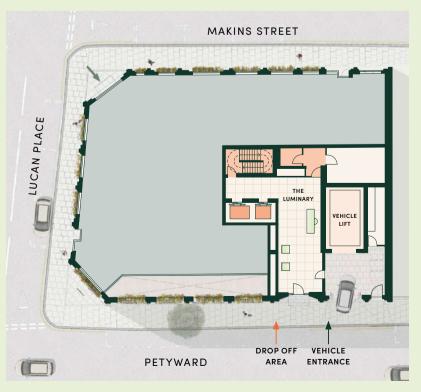

Overseeing each bespoke residence, The Luminary is a daring new type of concierge which combines the ultimate in prestige hospitality and Marriott Bonvoy benefits with an intuitive – and unrivalled – sense of service.

Whether you want to work, play, relax or retreat, The Luminary ensures you have an incomparable

mixture of everyday, on-demand and exclusive services and amenities at your fingertips. From housekeeping, travel, groceries and wellbeing, to in-house tailoring, private dining and sourcing the finest epicurean experiences London has to offer: The Luminary is by your side.