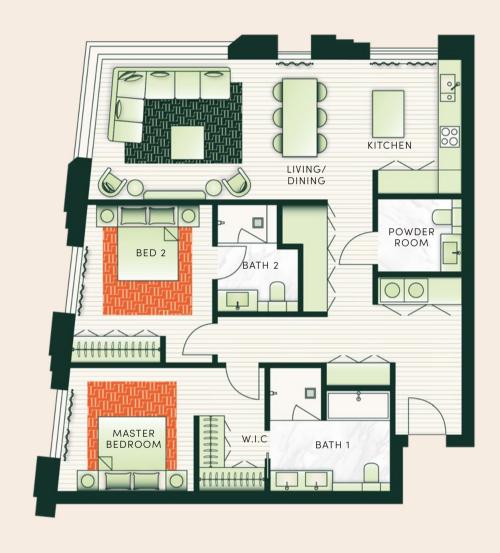

## 2 BEDROOM - TYPE 4

UNIT NOs. 201, 301 & 401

| TOTAL AREA     | 156 SQ. M.    |
|----------------|---------------|
| POWDER ROOM    | 2.00M x 2.80M |
| BATHROOM 2     | 2.50M x 2.40M |
| BATHROOM 1     | 3.20M x 3.20M |
| BEDROOM 2      | 6.20M x 3.30M |
| MASTER BEDROOM | 5.50M x 3.30M |
| KITCHEN        | 3.60M x 3.00M |
| SITTING AREA   | 4.00M x 3.40M |
| LIVING/DINING  | 9.50M x 4.30M |