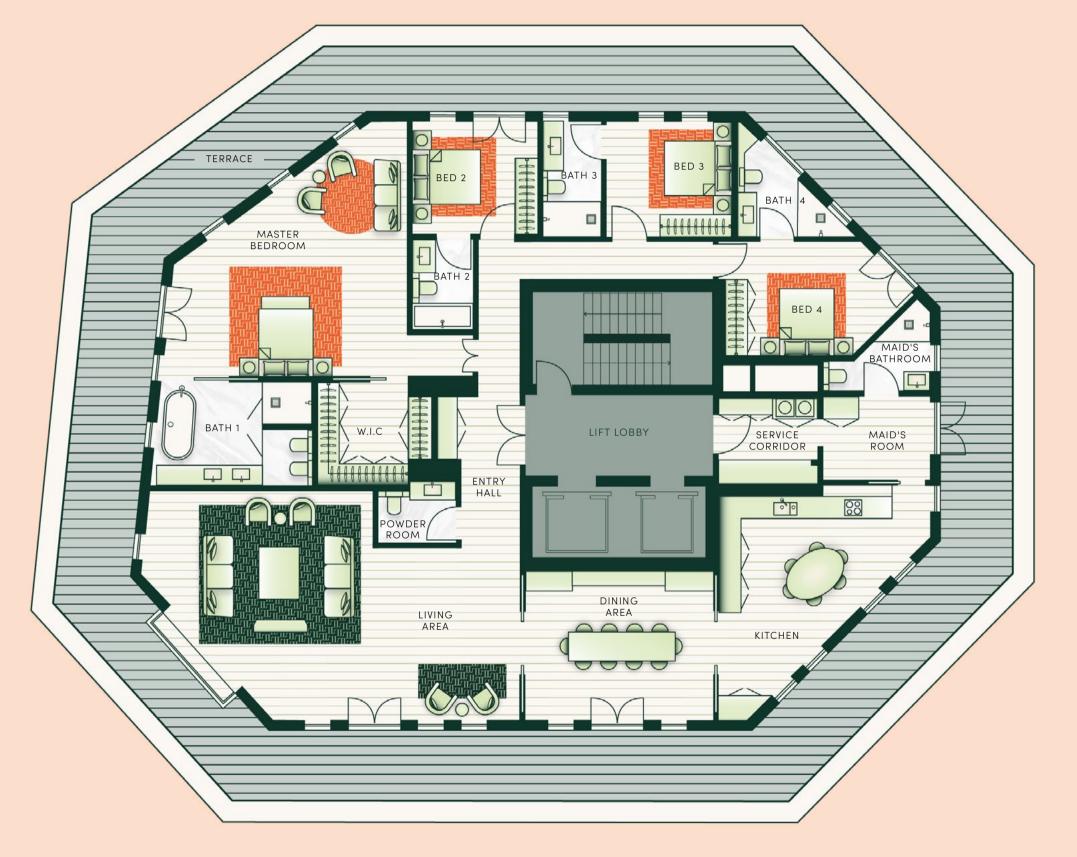

# PENTHOUSE

TL | THE LUCAN

## PENTHOUSE

| LIVING AREA    | 10.60M x 6.70M |
|----------------|----------------|
| DINING ROOM    | 5.40M x 4.30M  |
| KITCHEN        | 6.40M x 6.10M  |
| MASTER BEDROOM | 6.70M × 7.30M  |
| BEDROOM 2      | 3.60M x 3.20M  |
| BEDROOM 3      | 3.60M x 3.30M  |
| BEDROOM 4      | 3.20M × 4.20M  |
| BATHROOM 1     | 4.30M x 2.90M  |
| BATHROOM 2     | 1.70M x 2.60M  |
| BATHROOM 3     | 1.70M x 3.30M  |
| BATHROOM 4     | 5.50M SQ. M    |
| POWDER ROOM    | 2.20M x 1.50M  |
| MAID'S ROOM    | 3.10M x 2.40M  |
| TERRACE AREA   | 170 SQ. M      |
| TOTAL AREA     | 470 SQ. M      |