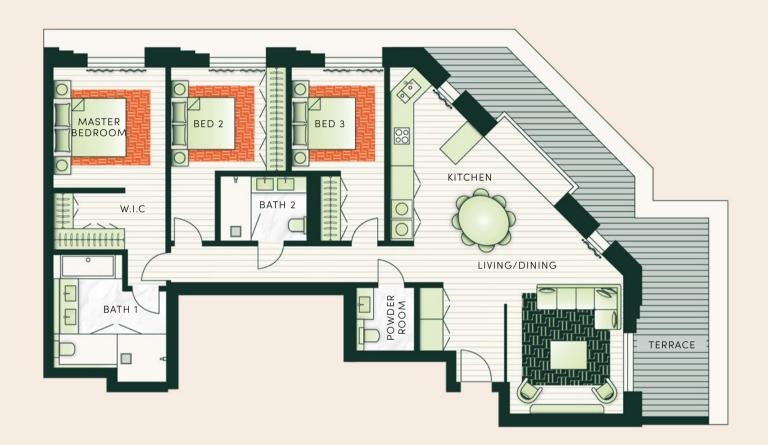

| TOTAL AREA     | 226 SQ. M.    |
|----------------|---------------|
| TERRACE AREA   | 48 SQ. M.     |
| POWDER ROOM    | 1.90M x 1.80M |
| BATHROOM 2     | 2.80M x 3.10M |
| BATHROOM 1     | 2.20M x 4.10M |
| BEDROOM 3      | 4.00M x 3.20M |
| BEDROOM 2      | 3.60M x 3.30M |
| MASTER BEDROOM | 6.00M x 4.00M |
| SITTING AREA   | 3.00M x 2.30M |
| KITCHEN        | 4.70M x 2.10M |
| LIVING/DINING  | 8.30M x 6.00M |

## 3 BEDROOM - TYPE 5

| TOTAL AREA     | 178 SQ. M.    |
|----------------|---------------|
| POWDER ROOM    | 1.90M x 1.80M |
| BATHROOM 2     | 2.80M x 3.10M |
| BATHROOM 1     | 2.20M x 4.10M |
| BEDROOM 3      | 4.00M x 3.20M |
| BEDROOM 2      | 3.60M x 3.30M |
| MASTER BEDROOM | 6.00M x 4.00M |
| SITTING AREA   | 3.00M x 2.30M |
| KITCHEN        | 4.70M x 2.10M |
| LIVING/DINING  | 8.30M x 6.00M |