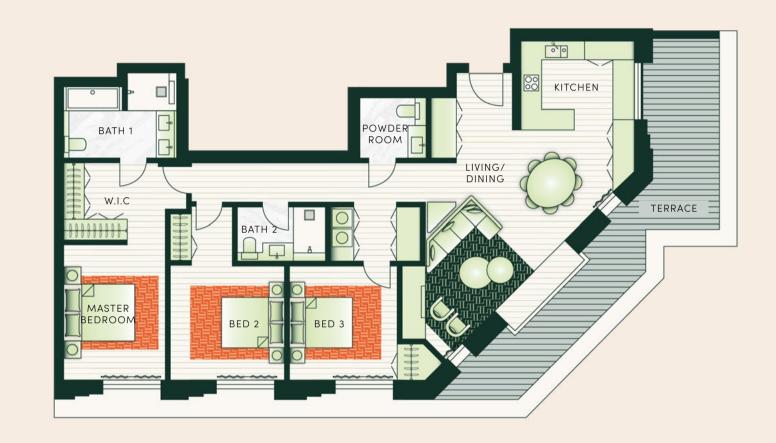

| TOTAL AREA     | 226 SQ. M.    |
|----------------|---------------|
| TERRACE AREA   | 48 SQ. M.     |
| POWDER ROOM    | 1.90M x 1.80M |
| BATHROOM 2     | 2.80M x 3.10M |
| BATHROOM 1     | 2.20M x 4.10M |
| BEDROOM 3      | 4.00M x 3.20M |
| BEDROOM 2      | 3.60M x 3.30M |
| MASTER BEDROOM | 6.00M x 4.00M |
| SITTING AREA   | 3.00M x 2.30M |
| KITCHEN        | 4.70M x 2.10M |
| LIVING/DINING  | 8.30M x 6.00M |

## 3 BEDROOM - TYPE 5

| TOTAL AREA     | 178 SQ. M.    |
|----------------|---------------|
| POWDER ROOM    | 1.90M x 1.80M |
| BATHROOM 2     | 2.80M x 3.10M |
| BATHROOM 1     | 2.20M x 4.10M |
| BEDROOM 3      | 4.00M x 3.20M |
| BEDROOM 2      | 3.60M x 3.30M |
| MASTER BEDROOM | 6.00M x 4.00M |
| SITTING AREA   | 3.00M x 2.30M |
| KITCHEN        | 4.70M x 2.10M |
| LIVING/DINING  | 8.30M x 6.00M |